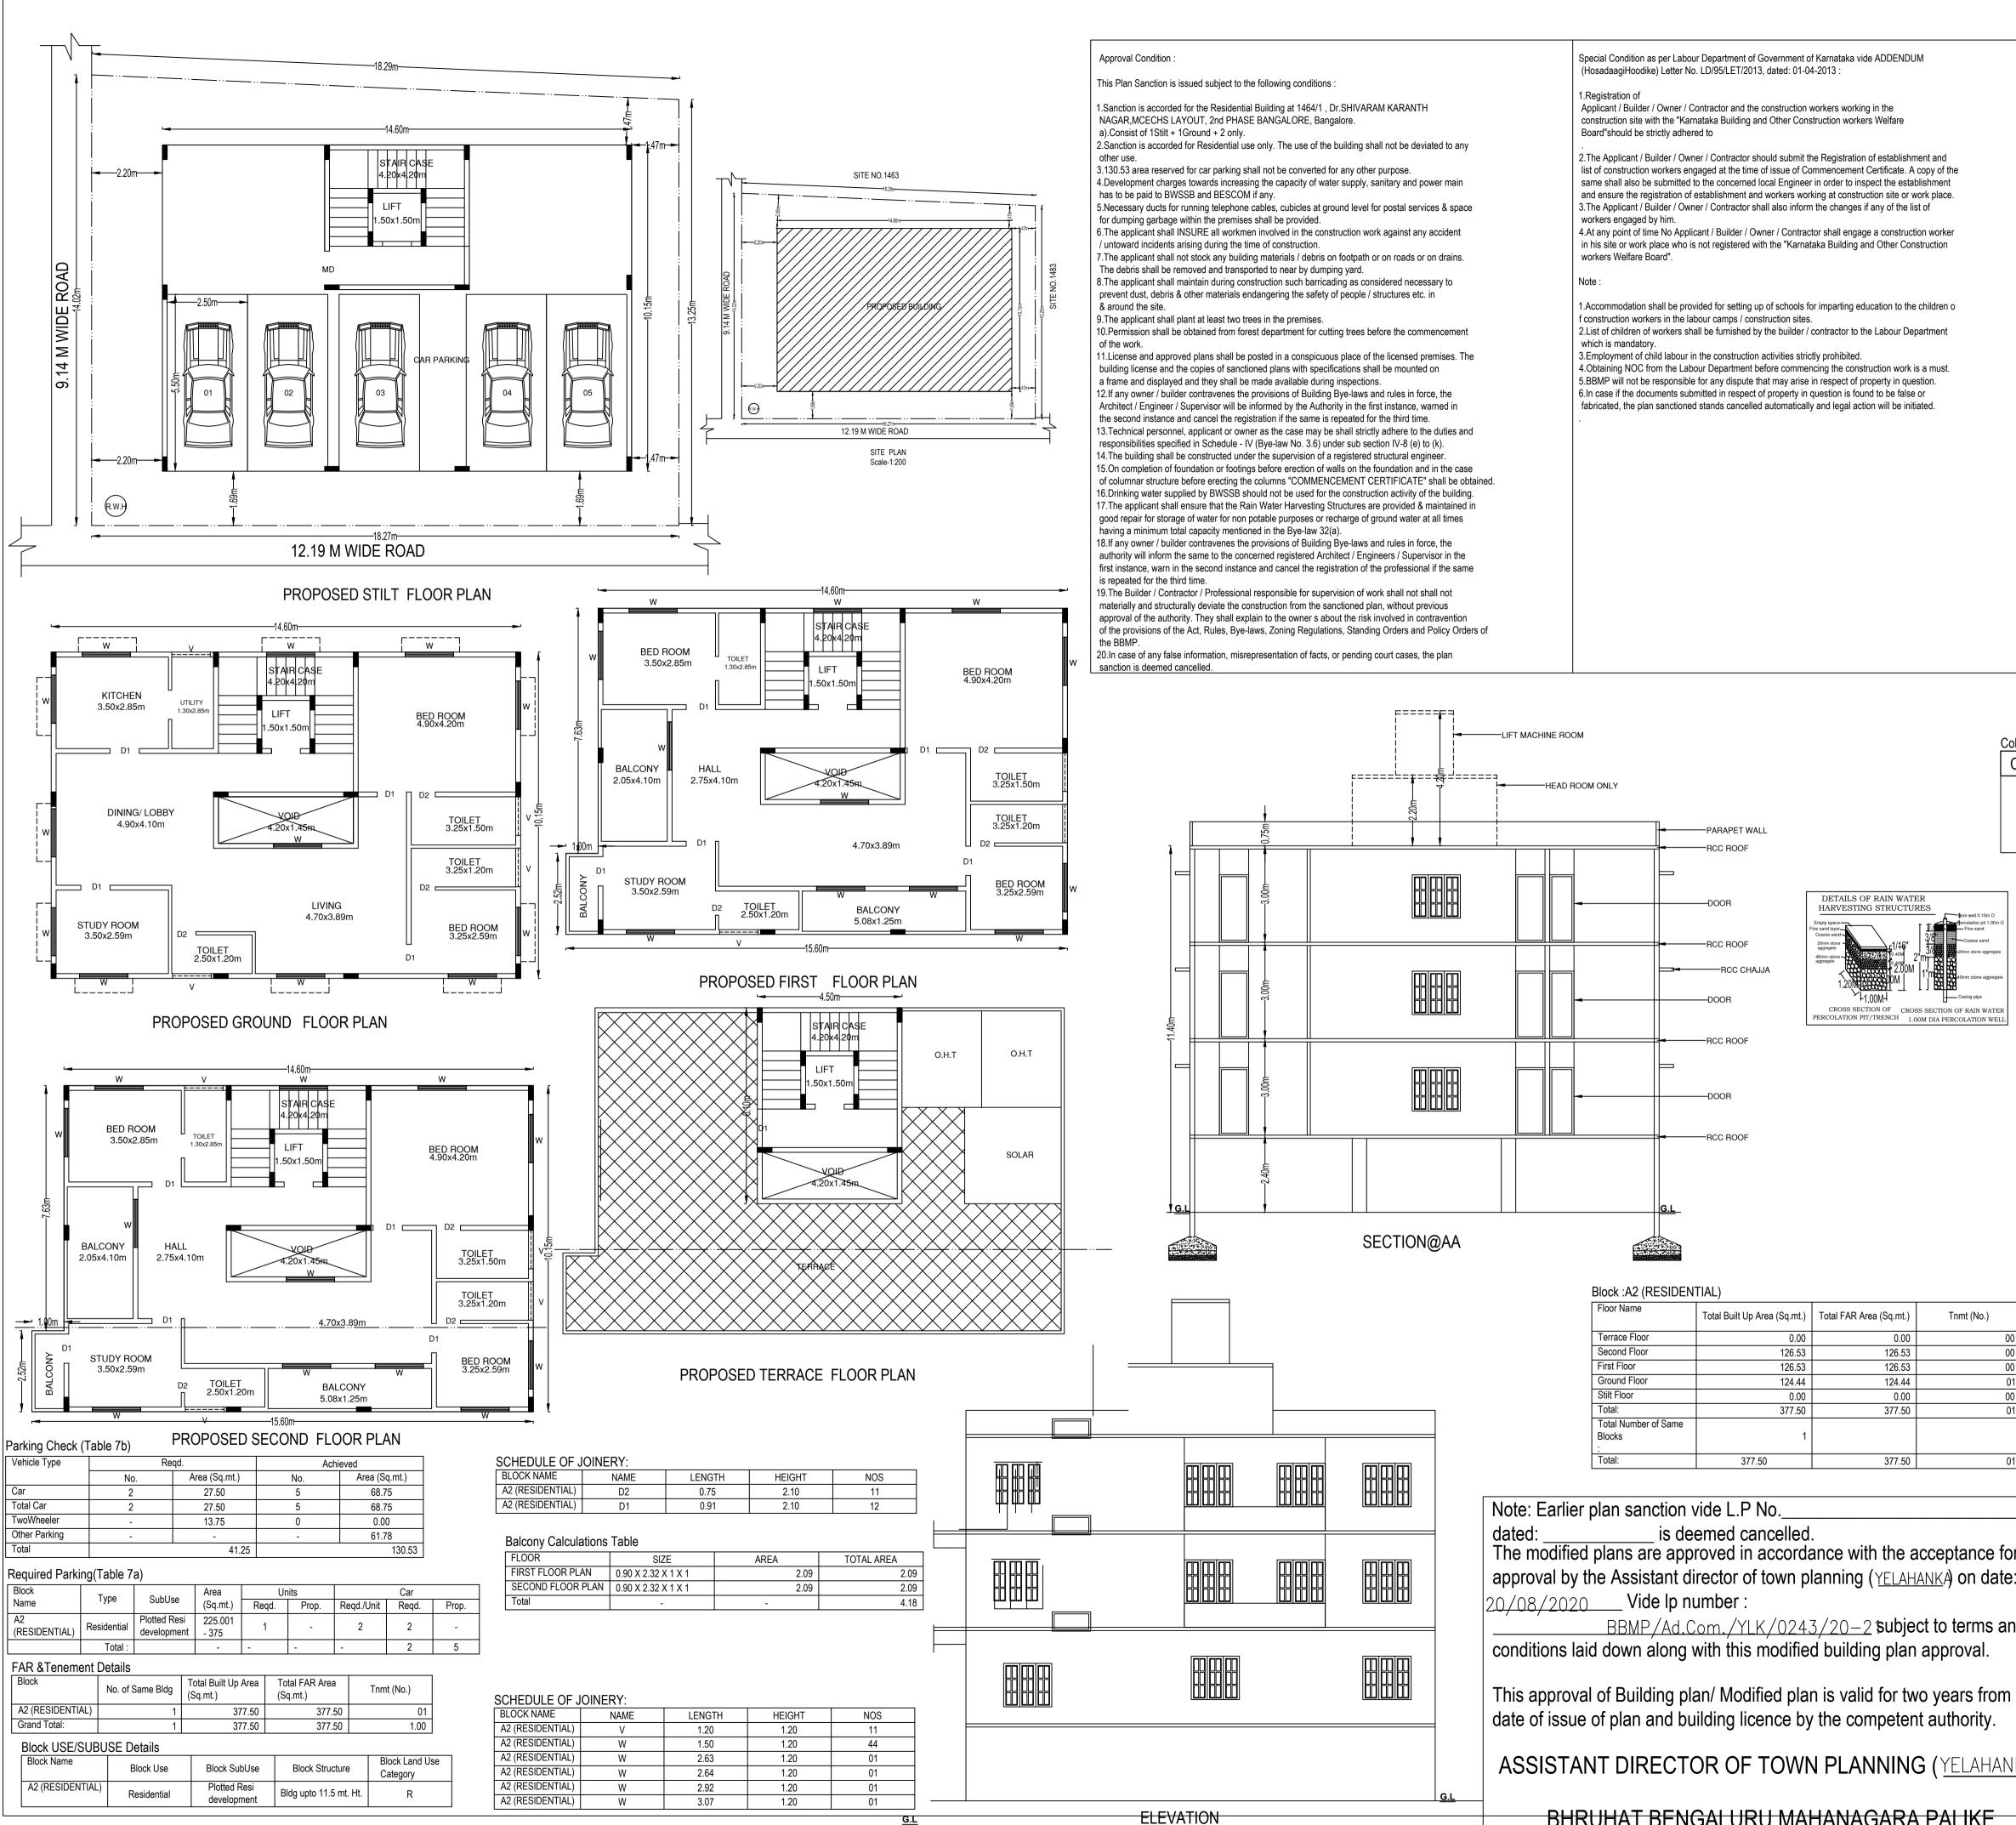

## BHRUHAT BENGALURU MAHANAGARA PALIKE

ELEVATION

|                                                     |                                                                                                                          |                                                                                                                                                                                        |                                                                                              | VERSION DAT                                                                                                            | E. 26/06/20                                                         | 20                                                                                     |                           |                                                     |                                                    |   |
|-----------------------------------------------------|--------------------------------------------------------------------------------------------------------------------------|----------------------------------------------------------------------------------------------------------------------------------------------------------------------------------------|----------------------------------------------------------------------------------------------|------------------------------------------------------------------------------------------------------------------------|---------------------------------------------------------------------|----------------------------------------------------------------------------------------|---------------------------|-----------------------------------------------------|----------------------------------------------------|---|
|                                                     | PROJECT D<br>Authority: BB                                                                                               |                                                                                                                                                                                        |                                                                                              | Plot Use: Resid                                                                                                        |                                                                     | 20                                                                                     |                           |                                                     |                                                    |   |
|                                                     | Inward_No:<br>BBMP/Ad.Co                                                                                                 | om./YLK/0243/20-21                                                                                                                                                                     |                                                                                              | Plot SubUse: P                                                                                                         |                                                                     | development                                                                            |                           |                                                     |                                                    |   |
|                                                     | Application T                                                                                                            | Type: Suvarna Parvangi<br>be: Building Permission                                                                                                                                      |                                                                                              | Land Use Zone<br>Plot/Sub Plot N                                                                                       |                                                                     | al (Main)                                                                              |                           |                                                     |                                                    |   |
|                                                     | Nature of Sal                                                                                                            | nction: NEW                                                                                                                                                                            |                                                                                              | Khata No. (As p<br>Locality / Street                                                                                   | er Khata Ex                                                         | ,                                                                                      |                           |                                                     |                                                    |   |
|                                                     | Building Line                                                                                                            | Specified as per Z.R: N                                                                                                                                                                | NA                                                                                           | NAGAR,MCEC                                                                                                             |                                                                     |                                                                                        |                           |                                                     |                                                    |   |
|                                                     | Zone: Yelaha<br>Ward: Ward-                                                                                              | 005                                                                                                                                                                                    |                                                                                              |                                                                                                                        |                                                                     |                                                                                        |                           |                                                     |                                                    |   |
|                                                     | AREA DETA                                                                                                                |                                                                                                                                                                                        | bua                                                                                          |                                                                                                                        |                                                                     |                                                                                        |                           |                                                     | SQ.MT.                                             |   |
|                                                     | NET AREA                                                                                                                 |                                                                                                                                                                                        |                                                                                              | (A)<br>(A-Deductions)                                                                                                  |                                                                     |                                                                                        |                           |                                                     | 248.92<br>248.92                                   |   |
|                                                     | COVERAG                                                                                                                  | E CHECK<br>Permissible Coverage                                                                                                                                                        | e area (75.00                                                                                | %)                                                                                                                     |                                                                     |                                                                                        |                           |                                                     | 186.69                                             |   |
|                                                     |                                                                                                                          | Proposed Coverage A<br>Achieved Net coverage                                                                                                                                           |                                                                                              |                                                                                                                        |                                                                     |                                                                                        |                           |                                                     | 148.17<br>148.17                                   |   |
|                                                     | FAR CHEC                                                                                                                 | Balance coverage are                                                                                                                                                                   | ea left ( 15.47                                                                              |                                                                                                                        |                                                                     |                                                                                        | 38.52                     |                                                     |                                                    |   |
|                                                     |                                                                                                                          | Permissible F.A.R. as<br>Additional F.A.R with                                                                                                                                         |                                                                                              |                                                                                                                        |                                                                     |                                                                                        |                           |                                                     | 0.00                                               |   |
|                                                     |                                                                                                                          | Allowable TDR Area<br>Premium FAR for Plo                                                                                                                                              | ,                                                                                            | ,                                                                                                                      |                                                                     |                                                                                        |                           |                                                     | 0.00                                               |   |
|                                                     |                                                                                                                          | Total Perm. FAR area<br>Proposed FAR Area                                                                                                                                              | a(0.00)                                                                                      |                                                                                                                        |                                                                     |                                                                                        |                           |                                                     | 0.00<br>377.51                                     |   |
|                                                     |                                                                                                                          | Achieved Net FAR Ar<br>Balance FAR Area ( 0                                                                                                                                            |                                                                                              |                                                                                                                        |                                                                     |                                                                                        |                           |                                                     | 0.00                                               |   |
|                                                     | BUILT UP /                                                                                                               | AREA CHECK<br>Proposed BuiltUp Are                                                                                                                                                     | ,                                                                                            |                                                                                                                        |                                                                     | I                                                                                      |                           |                                                     | 377.50                                             |   |
|                                                     |                                                                                                                          | Achieved BuiltUp Are                                                                                                                                                                   |                                                                                              |                                                                                                                        |                                                                     |                                                                                        |                           |                                                     | 377.50                                             |   |
|                                                     | Payment De                                                                                                               | Challan<br>Number<br>BBMP/9907/CH/20-21<br>No.                                                                                                                                         |                                                                                              | nber<br>7/CH/20-21<br>He                                                                                               |                                                                     | Payment Moo                                                                            | 1 1                       | Transaction<br>Number<br>0897322681<br>Amount (INR) | Payment Date<br>08/14/2020<br>4:20:01 PM<br>Remark | R |
|                                                     |                                                                                                                          | 1                                                                                                                                                                                      |                                                                                              | Scrutir                                                                                                                | iy Fee                                                              |                                                                                        |                           | 2045.52                                             | -                                                  |   |
| OV                                                  | WNER /                                                                                                                   | gpa holdef                                                                                                                                                                             | ₹'S                                                                                          |                                                                                                                        |                                                                     |                                                                                        |                           |                                                     |                                                    |   |
| OV<br>SIC<br>OV<br>NL<br>SI                         | WNER /<br>GNATURE<br>WNER'S /<br>JMBER &<br>ri. <b>M.TEJ</b>                                                             |                                                                                                                                                                                        | th ID<br>Numbei<br>E <b>ddy. I</b>                                                           | MCECHS                                                                                                                 |                                                                     |                                                                                        |                           |                                                     |                                                    |   |
| OV<br>SIG<br>OV<br>NU<br>SI<br>K/                   | NNER /<br>GNATURE<br>NNER'S /<br>JMBER &<br>ri.M.TEJ<br>ARANTH                                                           | ADDRESS WI<br>CONTACT I<br>ESWAR RE<br>I NAGAR, S<br>NAGAR, S                                                                                                                          | Th ID<br>Number<br>Ddy. I<br>Sriran                                                          | MCECHS<br>/IPURA V                                                                                                     | ÍLLAG                                                               | GE,YELI                                                                                | EHA                       | ANKA                                                |                                                    |   |
| OV<br>SIC<br>OV<br>NU<br>SI<br>K/<br>AF<br>/S<br>Vi | NNER /<br>GNATURE<br>WNER'S /<br>JMBER &<br>ri.M.TEJ<br>ARANTH<br>ARANTH<br>RCHITECT<br>SUPERVIS<br>dya NS ;             | ADDRESS WI<br>CONTACT I<br>ESWAR RE<br>I NAGAR, S                                                                                                                                      | Th ID<br>NUMBER<br>DDY. I<br>SRIRAN<br>ATURE<br>Lakshn                                       | MCECHS<br>/IPURA V                                                                                                     | I,Naga                                                              | GE,YELE                                                                                | EHA                       | ANKA                                                |                                                    |   |
| OV<br>SIC<br>OV<br>NU<br>SI<br>K/<br>SI<br>SI       | NNER /<br>GNATURE<br>NNER'S /<br>JMBER &<br>ri.M.TEJ<br>ARANTH<br>ARANTH<br>RCHITECT<br>SUPERVIS<br>dya NS ;<br>top,Naga | ADDRESS WIT<br>CONTACT I<br>ESWAR RE<br>I NAGAR, S<br>VAGAR, S<br>C/ENGINEER<br>SOR 'S SIGN,<br>#4,Next To I<br>ashettihalli,E                                                         | TH ID<br>NUMBER<br>DDY. I<br>SRIRAN<br>ATURE<br>Lakshn<br>Bangalo<br>NTIAL<br>SHOWIN<br>SITE | MCECHS<br>/IPURA V<br>ni Medica<br>ore /A-28                                                                           | I,Naga<br>I,Naga<br>17/201<br>G<br>OSED<br>/1, KA<br>RANTH          | AShettiha<br>Ashettiha<br>17-18<br>RESIDE<br>THA NO<br>H NAGAI                         | EH/                       | ANKA<br>Bus<br>FIAL BU<br>8/919/14                  | 464/ 1,<br>S LAYOU <sup>-</sup>                    |   |
| OV<br>SIC<br>OV<br>NU<br>SI<br>K/<br>SI<br>SI       | NNER /<br>GNATURE<br>NNER'S /<br>JMBER &<br>ri.M.TEJ<br>ARANTH<br>ARANTH<br>RCHITECT<br>SUPERVIS<br>dya NS ;<br>top,Naga | ADDRESS WIT<br>CONTACT I<br>ESWAR RE<br>I NAGAR, S<br>ANAGAR, S<br>C/ENGINEER<br>SOR 'S SIGN,<br>#4,Next To I<br>ashettihalli,E<br>SOR 'S SIGN,<br>ITLE :<br>ED RESIDEI<br>PLAN S<br>D | TH ID<br>NUMBER<br>DDY. I<br>SRIRAN<br>ATURE<br>Lakshn<br>Bangalo<br>NTIAL<br>SHOWIN<br>SITE | MCECHS<br>MPURA V<br>IPURA V<br>Medica<br>ore /A-28<br>BUILDIN<br>BUILDIN<br>NG PROP<br>NO.1464<br>ARAM KAR<br>HASE BA | IILLAC<br>I,Naga<br>I7/201<br>G<br>OSED<br>/1, KA<br>RANTH<br>NGALO | AShettiha<br>Ashettiha<br>17-18<br>RESIDE<br>THA NO<br>H NAGAI<br>ORE IN V<br>-14-08-2 | ENT<br>.918<br>R,M<br>WAI | ANKA<br>Bus<br>Bus<br>ICECHS<br>RD NO-              | 464/ 1,<br>S LAYOU <sup>-</sup><br>05.             |   |
| OV<br>SIC<br>OV<br>NU<br>SI<br>K/<br>SI<br>SI       | NNER /<br>GNATURE<br>NNER'S /<br>JMBER &<br>ri.M.TEJ<br>ARANTH<br>RCHITECT<br>SUPERVIS<br>dya NS ;<br>top,Naga           | ADDRESS WI<br>CONTACT<br>ESWAR RE<br>NAGAR, S<br>NAGAR, S<br>/ENGINEER<br>SOR 'S SIGN/<br>#4,Next To I<br>ashettihalli,E<br>D RESIDE<br>PLAN S<br>D                                    | TH ID<br>NUMBER<br>DDY. I<br>SRIRAN<br>ATURE<br>Lakshn<br>Bangalo<br>NTIAL<br>SHOWIN<br>SITE | MCECHS<br>MPURA V<br>IPURA V<br>ni Medica<br>ore /A-28<br>BUILDIN<br>NG PROP<br>NO.1464<br>ARAM KAR<br>HASE BA         | IILLAC<br>I,Naga<br>I7/201<br>G<br>OSED<br>/1, KA<br>RANTH<br>NGALO | AShettiha<br>Ashettiha<br>17-18<br>RESIDE<br>THA NO<br>H NAGAI<br>ORE IN V<br>-14-08-2 | ENT<br>.918<br>R,M<br>WAI | ANKA<br>Bus<br>Bus<br>ICECHS<br>RD NO-              | 464/ 1,<br>S LAYOU <sup>-</sup><br>05.             |   |
| SI<br>OV<br>NU<br>SI<br>K/<br>SI<br>PF<br>PF        | NNER /<br>GNATURE<br>NNER'S /<br>JMBER &<br>ri.M.TEJ<br>ARANTH<br>RCHITECT<br>SUPERVIS<br>dya NS :<br>top,Naga           | ADDRESS WI<br>CONTACT<br>ESWAR RE<br>NAGAR, S<br>NAGAR, S<br>/ENGINEER<br>SOR 'S SIGN/<br>#4,Next To I<br>ashettihalli,E<br>D RESIDE<br>PLAN S<br>D                                    | TH ID<br>NUMBER<br>DDY. I<br>SRIRAN<br>ATURE<br>Lakshn<br>Bangalo<br>NTIAL<br>SHOWIN<br>SITE | MCECHS<br>MPURA V<br>IPURA V<br>ni Medica<br>ore /A-28<br>BUILDIN<br>NG PROP<br>NO.1464<br>ARAM KAR<br>HASE BA         | IILLAC<br>I,Naga<br>I7/201<br>G<br>OSED<br>/1, KA<br>RANTH<br>NGALO | AShettiha<br>Ashettiha<br>17-18<br>RESIDE<br>THA NO<br>H NAGAI<br>ORE IN V<br>-14-08-2 | ENT<br>.918<br>R,M<br>WAI | ANKA<br>Bus<br>Bus<br>ICECHS<br>RD NO-              | 464/ 1,<br>S LAYOU <sup>-</sup><br>05.             |   |